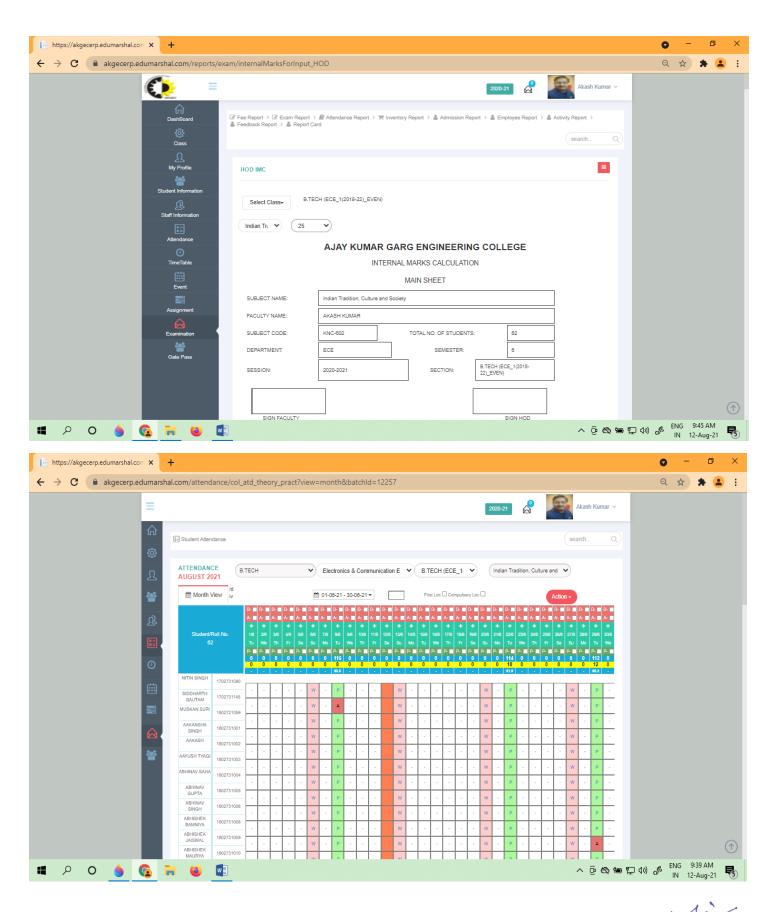

following modules and sub modules:

|       | Edumarshal College ERP Modules and Features |                                                                                                                                                                           |  |  |  |  |  |  |
|-------|---------------------------------------------|---------------------------------------------------------------------------------------------------------------------------------------------------------------------------|--|--|--|--|--|--|
| S.No. | Modules                                     | Sub Modules                                                                                                                                                               |  |  |  |  |  |  |
| 1     | Dashboard for<br>Administration             | Dashboard Settings / Employee Permissions / Student permission / Flag history                                                                                             |  |  |  |  |  |  |
| 2     | Admission Management                        | Add Student/Students/Student Category/Admission Form/Student Documents/Withdrawal Register/Student I Card/Tuition Fee Certificate/Bulk Profile Upload/Student Sibling     |  |  |  |  |  |  |
| 3     | Class Management                            | Add Course/Add batch/Subject Report/Settings/Student<br>Transfer/Syllabus/Course Coverage                                                                                 |  |  |  |  |  |  |
| 4     | Attendance Management                       | Student Attendance/Employee Attendance/Subject<br>Schedules/Swipe Details/Course Hours/Class Teacher<br>Attendance Report/Student Group/Lecture Setting/Student<br>Report |  |  |  |  |  |  |
| 5     | Assignment Info-<br>Management              | Assignments, Syllabus                                                                                                                                                     |  |  |  |  |  |  |
| 6     | Timetable Management                        | Timetable Settings/Add new/Teacher Allocation<br>Report/Teacher Timetable/Weekly Timetable/Auto Timetable<br>Generation/Upload Teacher's Timetable                        |  |  |  |  |  |  |
| 7     | Examination Management                      | Settings/Examination Category/Create Assessment/Assign<br>Subjects to Teachers/Assessment Report/Exam wisk<br>Report/Result Analysis/Consolidate                          |  |  |  |  |  |  |
| 8     | Enquiry and Registration                    | Add Enquiry/Enquiries/Cust Settings/Report/Preadmission Admission/Prospects Enquiry List  Director                                                                        |  |  |  |  |  |  |

| 9  | Finance                  | Finance Category/Income and Expense/Report                                                                                                                              |
|----|--------------------------|-------------------------------------------------------------------------------------------------------------------------------------------------------------------------|
| 10 | Fee Management           | Master Category/Particular Head/Admission Fee Setting/Fine/Fee Schedule/Fee Collection/Defaulters/History/Fee Demand Slip/Security/Cheque Acknowledgement/Refund/Report |
| 11 | Enquiry and Registration | Add Enquiry/Enquiries/Custom Form/Counselor Settings/Report/Preadmission Entry/Candidates for Admission/Prospects Enquiry List                                          |
| 12 | Mobile App               | Android and IOS                                                                                                                                                         |
| 13 | Inventory Management     | Inventory Management, Store Category, Store type, Store Item, Supplier Type, PO, Consumption, Item Category                                                             |
| 14 | Former Students          | Former Students, Inactive Students, TC Details                                                                                                                          |
| 15 | Event Scheduler          | Events/ Calender/Circular, Gallery, Award Achievement                                                                                                                   |
| 16 | Intra-Mail               | Intra-Mail, Compose                                                                                                                                                     |
| 17 | Visitor Pass management  | Visitor Pass management, Today's Visitors, Visitors List                                                                                                                |
| 18 | SMS                      | SMS Settings/Send SMS/SMS History/SMS Account History                                                                                                                   |
| 19 | Hostel management        | Hostel, Hostel Room, Room Report                                                                                                                                        |
| 20 | Payment Gateway          | Online Fee Payment and integration                                                                                                                                      |
| 21 | Payroll                  | Pay Head, Allowance and Deduction, Salary Slip, Salary Report                                                                                                           |
| 22 | Reports                  | Special Analytical Reports                                                                                                                                              |
| 23 | Library                  | Manage Books, issue Books, Manage tags, Book Return<br>Report, Books barcode, Student library Report, Disposed<br>Books Report, Download E Book                         |
| 24 | Transport                | Routes, Vehicles, Bus Location, Transport Attendance Report,<br>Transport Fee                                                                                           |
| 25 | 10                       | Bonafide, Employee, No Dues Certificate etc.                                                                                                                            |
| 26 | Placement                | Company, Placement Event, Training, Placement Category Report                                                                                                           |
| 27 | 1 01 1.1.1.              | Add Meeting, Meeting Schedule                                                                                                                                           |
| 28 |                          | Alumni, Approved Alumni                                                                                                                                                 |
| 29 |                          | Grievance Details                                                                                                                                                       |
| 30 |                          | Gatepass, Gatepass List                                                                                                                                                 |

Customization in database, functionalities and reports in the existing modules as per AKGEC requirements will be provided free of cost during implementation and the first year of use.

New modules will be paid for by the customer as per the nature of work.