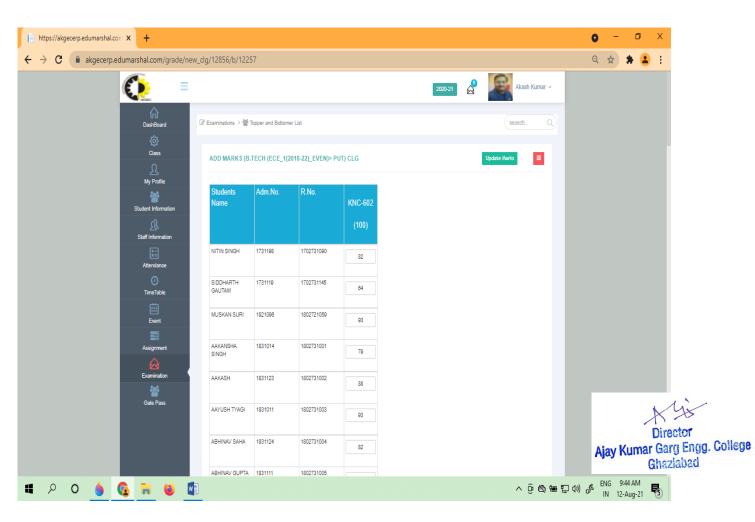

following modules and sub modules:

|       | Edumarshal College ERP Modules and Features |                                                                                                                                                                           |  |  |  |  |  |  |
|-------|---------------------------------------------|---------------------------------------------------------------------------------------------------------------------------------------------------------------------------|--|--|--|--|--|--|
| S.No. | Modules                                     | Sub Modules                                                                                                                                                               |  |  |  |  |  |  |
| 1     | Dashboard for<br>Administration             | Dashboard Settings / Employee Permissions / Student permission / Flag history                                                                                             |  |  |  |  |  |  |
| 2     | Admission Management                        | Add Student/Students/Student Category/Admission Form/Student Documents/Withdrawal Register/Student I Card/Tuition Fee Certificate/Bulk Profile Upload/Student Sibling     |  |  |  |  |  |  |
| 3     | Class Management                            | Add Course/Add batch/Subject Report/Settings/Student<br>Transfer/Syllabus/Course Coverage                                                                                 |  |  |  |  |  |  |
| 4     | Attendance Management                       | Student Attendance/Employee Attendance/Subject<br>Schedules/Swipe Details/Course Hours/Class Teacher<br>Attendance Report/Student Group/Lecture Setting/Student<br>Report |  |  |  |  |  |  |
| 5     | Assignment Info-<br>Management              | Assignments, Syllabus                                                                                                                                                     |  |  |  |  |  |  |
| 6     | Timetable Management                        | Timetable Settings/Add new/Teacher Allocation<br>Report/Teacher Timetable/Weekly Timetable/Auto Timetable<br>Generation/Upload Teacher's Timetable                        |  |  |  |  |  |  |
| 7     | Examination Management                      | Settings/Examination Category/Create Assessment/Assign<br>Subjects to Teachers/Assessment Report/Exam wisk<br>Report/Result Analysis/Consolidate                          |  |  |  |  |  |  |
| 8     | Enquiry and Registration                    | Add Enquiry/Enquiries/Cust Settings/Report/Preadmission Admission/Prospects Enquiry List  Director                                                                        |  |  |  |  |  |  |