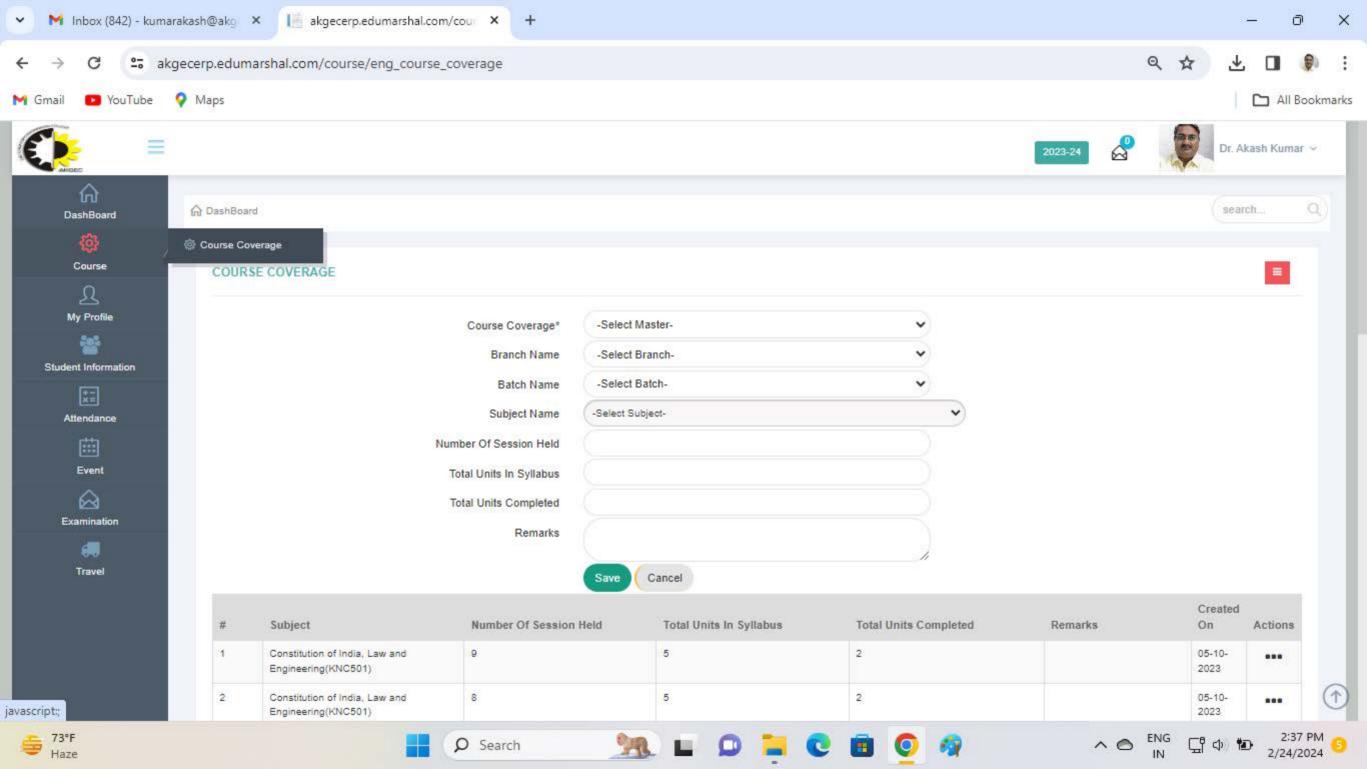

following modules and sub modules:

|       | Edumarshal College ERP Modules and Features |                                                                                                                                                                           |  |  |  |  |  |  |
|-------|---------------------------------------------|---------------------------------------------------------------------------------------------------------------------------------------------------------------------------|--|--|--|--|--|--|
| S.No. | Modules                                     | Sub Modules                                                                                                                                                               |  |  |  |  |  |  |
| 1     | Dashboard for<br>Administration             | Dashboard Settings / Employee Permissions / Student permission / Flag history                                                                                             |  |  |  |  |  |  |
| 2     | Admission Management                        | Add Student/Students/Student Category/Admission Form/Student Documents/Withdrawal Register/Student I Card/Tuition Fee Certificate/Bulk Profile Upload/Student Sibling     |  |  |  |  |  |  |
| 3     | Class Management                            | Add Course/Add batch/Subject Report/Settings/Student<br>Transfer/Syllabus/Course Coverage                                                                                 |  |  |  |  |  |  |
| 4     | Attendance Management                       | Student Attendance/Employee Attendance/Subject<br>Schedules/Swipe Details/Course Hours/Class Teacher<br>Attendance Report/Student Group/Lecture Setting/Student<br>Report |  |  |  |  |  |  |
| 5     | Assignment Info-<br>Management              | Assignments, Syllabus                                                                                                                                                     |  |  |  |  |  |  |
| 6     | Timetable Management                        | Timetable Settings/Add new/Teacher Allocation<br>Report/Teacher Timetable/Weekly Timetable/Auto Timetable<br>Generation/Upload Teacher's Timetable                        |  |  |  |  |  |  |
| 7     | Examination Management                      | Settings/Examination Category/Create Assessment/Assign<br>Subjects to Teachers/Assessment Report/Exam wisk<br>Report/Result Analysis/Consolidate                          |  |  |  |  |  |  |
| 8     | Enquiry and Registration                    | Add Enquiry/Enquiries/Cust Settings/Report/Preadmission Admission/Prospects Enquiry List  Director                                                                        |  |  |  |  |  |  |