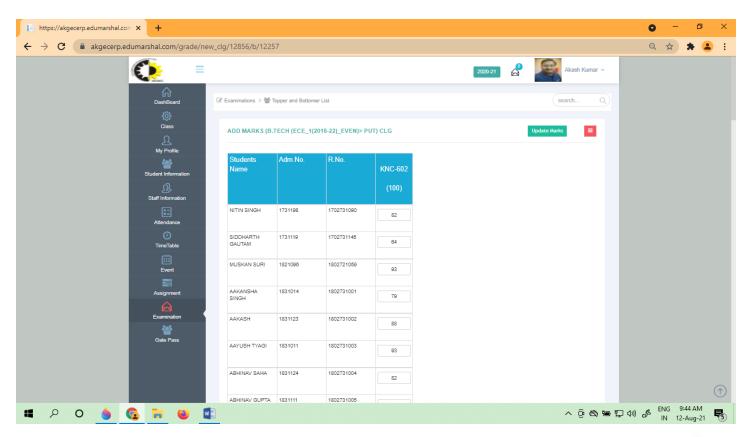

following modules and sub modules:

|       | Edumarshal College ERP Modules and Features |                                                                                                                                                                           |  |  |  |  |  |  |
|-------|---------------------------------------------|---------------------------------------------------------------------------------------------------------------------------------------------------------------------------|--|--|--|--|--|--|
| S.No. | Modules                                     | Sub Modules                                                                                                                                                               |  |  |  |  |  |  |
| 1     | Dashboard for<br>Administration             | Dashboard Settings / Employee Permissions / Student permission / Flag history                                                                                             |  |  |  |  |  |  |
| 2     | Admission Management                        | Add Student/Students/Student Category/Admission Form/Student Documents/Withdrawal Register/Student I Card/Tuition Fee Certificate/Bulk Profile Upload/Student Sibling     |  |  |  |  |  |  |
| 3     | Class Management                            | Add Course/Add batch/Subject Report/Settings/Student<br>Transfer/Syllabus/Course Coverage                                                                                 |  |  |  |  |  |  |
| 4     | Attendance Management                       | Student Attendance/Employee Attendance/Subject<br>Schedules/Swipe Details/Course Hours/Class Teacher<br>Attendance Report/Student Group/Lecture Setting/Student<br>Report |  |  |  |  |  |  |
| 5     | Assignment Info-<br>Management              | Assignments, Syllabus                                                                                                                                                     |  |  |  |  |  |  |
| 6     | Timetable Management                        | Timetable Settings/Add new/Teacher Allocation<br>Report/Teacher Timetable/Weekly Timetable/Auto Timetable<br>Generation/Upload Teacher's Timetable                        |  |  |  |  |  |  |
| 7     | Examination Management                      | Settings/Examination Category/Create Assessment/Assign<br>Subjects to Teachers/Assessment Report/Exam wisk<br>Report/Result Analysis/Consolidate                          |  |  |  |  |  |  |
| 8     | Enquiry and Registration                    | Add Enquiry/Enquiries/Cust Settings/Report/Preadmission Admission/Prospects Enquiry List  Director                                                                        |  |  |  |  |  |  |

| 9  | Finance                  | Finance Category/Income and Expense/Report                                                                                                                              |
|----|--------------------------|-------------------------------------------------------------------------------------------------------------------------------------------------------------------------|
| 10 | Fee Management           | Master Category/Particular Head/Admission Fee Setting/Fine/Fee Schedule/Fee Collection/Defaulters/History/Fee Demand Slip/Security/Cheque Acknowledgement/Refund/Report |
| 11 | Enquiry and Registration | Add Enquiry/Enquiries/Custom Form/Counselor Settings/Report/Preadmission Entry/Candidates for Admission/Prospects Enquiry List                                          |
| 12 | Mobile App               | Android and IOS                                                                                                                                                         |
| 13 | Inventory Management     | Inventory Management, Store Category, Store type, Store Item, Supplier Type, PO, Consumption, Item Category                                                             |
| 14 | Former Students          | Former Students, Inactive Students, TC Details                                                                                                                          |
| 15 | Event Scheduler          | Events/ Calender/Circular, Gallery, Award Achievement                                                                                                                   |
| 16 | Intra-Mail               | Intra-Mail, Compose                                                                                                                                                     |
| 17 | Visitor Pass management  | Visitor Pass management, Today's Visitors, Visitors List                                                                                                                |
| 18 | SMS                      | SMS Settings/Send SMS/SMS History/SMS Account History                                                                                                                   |
| 19 | Hostel management        | Hostel, Hostel Room, Room Report                                                                                                                                        |
| 20 | Payment Gateway          | Online Fee Payment and integration                                                                                                                                      |
| 21 | Payroll                  | Pay Head, Allowance and Deduction, Salary Slip, Salary Report                                                                                                           |
| 22 | Reports                  | Special Analytical Reports                                                                                                                                              |
| 23 | Library                  | Manage Books, issue Books, Manage tags, Book Return<br>Report, Books barcode, Student library Report, Disposed<br>Books Report, Download E Book                         |
| 24 | Transport                | Routes, Vehicles, Bus Location, Transport Attendance Report,<br>Transport Fee                                                                                           |
| 25 | 10                       | Bonafide, Employee, No Dues Certificate etc.                                                                                                                            |
| 26 | Placement                | Company, Placement Event, Training, Placement Category Report                                                                                                           |
| 27 | 1 01 1.1.1.              | Add Meeting, Meeting Schedule                                                                                                                                           |
| 28 |                          | Alumni, Approved Alumni                                                                                                                                                 |
| 29 |                          | Grievance Details                                                                                                                                                       |
| 30 |                          | Gatepass, Gatepass List                                                                                                                                                 |

Customization in database, functionalities and reports in the existing modules as per AKGEC requirements will be provided free of cost during implementation and the first year of use.

New modules will be paid for by the customer as per the nature of work.