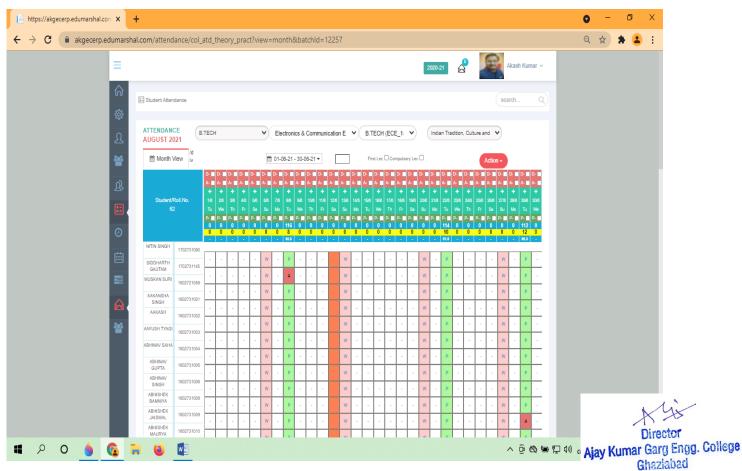

g on of tax deducted and deposited for all the quarters of the financial year.

- If an assessee is employed under more than one employer during the year, each of the employers shall issue Part A of the certificate in Form No. 16 pertaining to the period for which of the assessee was employed with each of the employers. Part B (Annexure) of the certificate in Form No.16 may be issued by each of the employers or the last employer at the option
- In items I and II, in column for tax deposited in respect of deductee, furnish total amount of TDS and education cess.

Digitally signed t Signing Date: 03/ Serial No.: 2112: Issued by: e-Mud

Ajay Kumar Garg Engg. College
Ghaziabad









Director
Ajay Kumar Garg Engg. College
Ghaziabad

へ 🖟 🖎 🐿 🖫 口 🕪 🖋 ENG 9:30 AM 12-Aug-21























27th Km Stone, Delhi Hapur Bypass Road, Adhyatmik Nagar, Ghaziabad-201009 Phones: 8744052891 to 894, 7290034976, 78

### **PURCHASE ORDER**

P.O. REF.No. : AKGEC/PUR/ A/C/19-20/

DATED: 20.08.19

To,
Sisoft Technologies
SRC E7 - E8, Shipra Riviera,
Gyan Khand - 3, Indirapuram, Ghaziabad
Ph. 9999283283 (Mr. Vijay K Rastogi)
Email: info@sisoft.in

YOUR OFFER REF. : Mail

DATED :

With reference to above & our subsequent discussions we are pleased to place the order on you for the supply of items as mentioned below:

| S.No. | PP CODE  | ITEM DESCRIPTION                                          | UNIT | REQUIRED |          | AMOUNT<br>(IN Rs.) |
|-------|----------|-----------------------------------------------------------|------|----------|----------|--------------------|
|       | Approv