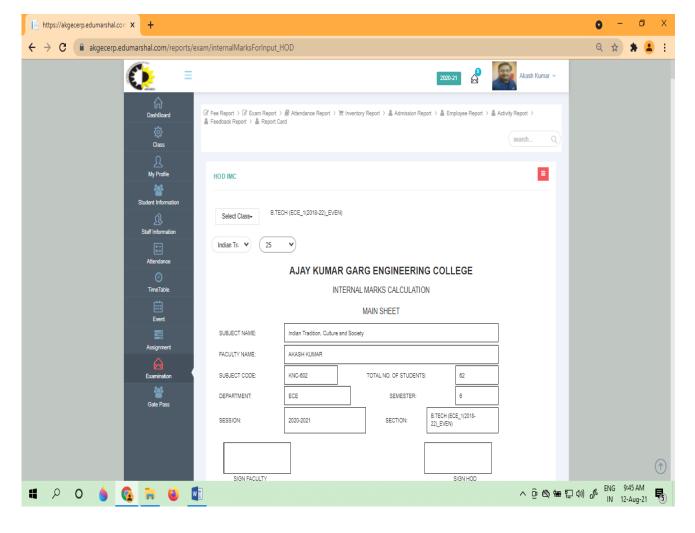

ing on of tax deducted and deposited for all the quarters of the financial year.

- If an assessee is employed under more than one employer during the year, each of the employers shall issue Part A of the certificate in Form No. 16 pertaining to the period for which of the assessee was employed with each of the employers. Part B (Annexure) of the certificate in Form No.16 may be issued by each of the employers or the last employer at the option
- In items I and II, in column for tax deposited in respect of deductee, furnish total amount of TDS and education cess.

Digitally signed t Signing Date: 03/ Serial No.: 2112: Issued by: e-Mud

Ajay Kumar Garg Engg. College
Ghaziabad









Director
Ajay Kumar Garg Engg. College
Ghaziabad

へ 🖟 🖎 🐿 🖫 口 🕪 🖋 ENG 9:30 AM 12-Aug-21























27th Km Stone, Delhi Hapur Bypass Road, Adhyatmik Nagar, Ghaziabad-201009 Phones: 8744052891 to 894, 7290034976, 78

### **PURCHASE ORDER**

P.O. REF.No. : AKGEC/PUR/ A/C/19-20/

DATED: 20.08.19

To,
Sisoft Technologies
SRC E7 - E8, Shipra Riviera,
Gyan Khand - 3, Indirapuram, Ghaziabad
Ph. 9999283283 (Mr. Vijay K Rastogi)
Email: info@sisoft.in

YOUR OFFER REF. : Mail

DATED :

With reference to above & our subsequent discussions we are pleased to place the order on you for the supply of items as mentioned below:

| S.No. | PP CODE  | ITEM DESCRIPTION                                          | UNIT | REQUIRED |          | AMOUNT<br>(IN Rs.) |
|-------|----------|-----------------------------------------------------------|------|----------|----------|--------------------|
|       | Appr