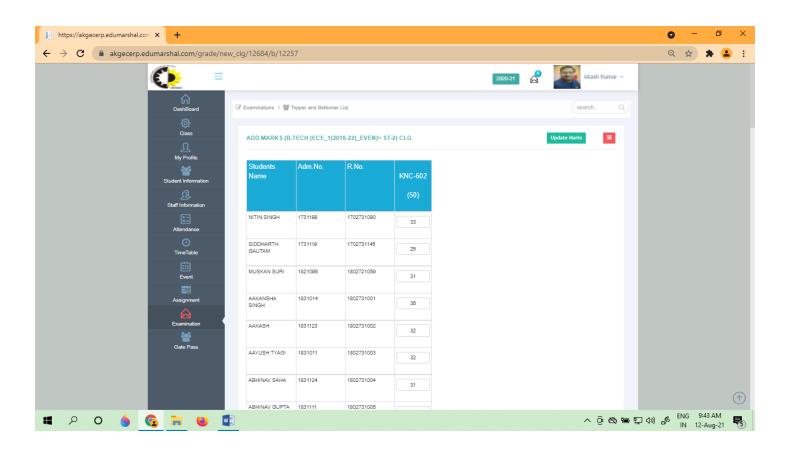

following modules and sub modules:

|       | Edumarshal College ERP Modules and Features |                                                                                                                                                                           |  |  |  |  |  |  |
|-------|---------------------------------------------|---------------------------------------------------------------------------------------------------------------------------------------------------------------------------|--|--|--|--|--|--|
| S.No. | Modules                                     | Sub Modules                                                                                                                                                               |  |  |  |  |  |  |
| 1     | Dashboard for<br>Administration             | Dashboard Settings / Employee Permissions / Student permission / Flag history                                                                                             |  |  |  |  |  |  |
| 2     | Admission Management                        | Add Student/Students/Student Category/Admission Form/Student Documents/Withdrawal Register/Student I Card/Tuition Fee Certificate/Bulk Profile Upload/Student Sibling     |  |  |  |  |  |  |
| 3     | Class Management                            | Add Course/Add batch/Subject Report/Settings/Student<br>Transfer/Syllabus/Course Coverage                                                                                 |  |  |  |  |  |  |
| 4     | Attendance Management                       | Student Attendance/Employee Attendance/Subject<br>Schedules/Swipe Details/Course Hours/Class Teacher<br>Attendance Report/Student Group/Lecture Setting/Student<br>Report |  |  |  |  |  |  |
| 5     | Assignment Info-<br>Management              | Assignments, Syllabus                                                                                                                                                     |  |  |  |  |  |  |
| 6     | Timetable Management                        | Timetable Settings/Add new/Teacher Allocation<br>Report/Teacher Timetable/Weekly Timetable/Auto Timetable<br>Generation/Upload Teacher's Timetable                        |  |  |  |  |  |  |
| 7     | Examination Management                      | Settings/Examination Category/Create Assessment/Assign<br>Subjects to Teachers/Assessment Report/Exam wisk<br>Report/Result Analysis/Consolidate                          |  |  |  |  |  |  |
| 8     | Enquiry and Registration                    | Add Enquiry/Enquiries/Cust Settings/Report/Preadmission Admission/Prospects Enquiry List  Director                                                                        |  |  |  |  |  |  |

| 9  | Finance                  | Finance Category/Income and Expense/Report                                                                                                                              |
|----|--------------------------|-------------------------------------------------------------------------------------------------------------------------------------------------------------------------|
| 10 | Fee Management           | Master Category/Particular Head/Admission Fee Setting/Fine/Fee Schedule/Fee Collection/Defaulters/History/Fee Demand Slip/Security/Cheque Acknowledgement/Refund/Report |
| 11 | Enquiry and Registration | Add Enquiry/Enquiries/Custom Form/Counselor Settings/Report/Preadmission Entry/Candidates for Admission/Prospects Enquiry List                                          |
| 12 | Mobile App               | Android and IOS                                                                                                                                                         |
| 13 | Inventory Management     | Inventory Management, Store Category, Store type, Store Item, Supplier Type, PO, Consumption, Item Category                                                             |
| 14 | Former Students          | Former Students, Inactive Students, TC Details                                                                                                                          |
| 15 | Event Scheduler          | Events/ Calender/Circular, Gallery, Award Achievement                                                                                                                   |
| 16 | Intra-Mail               | Intra-Mail, Compose                                                                                                                                                     |
| 17 | Visitor Pass management  | Visitor Pass management, Today's Visitors, Visitors List                                                                                                                |
| 18 | SMS                      | SMS Settings/Send SMS/SMS History/SMS Account History                                                                                                                   |
| 19 | Hostel management        | Hostel, Hostel Room, Room Report                                                                                                                                        |
| 20 | Payment Gateway          | Online Fee Payment and integration                                                                                                                                      |
| 21 | Payroll                  | Pay Head, Allowance and Deduction, Salary Slip, Salary Report                                                                                                           |
| 22 | Reports                  | Special Analytical Reports                                                                                                                                              |
| 23 | Library                  | Manage Books, issue Books, Manage tags, Book Return<br>Report, Books barcode, Student library Report, Disposed<br>Books Report, Download E Book                         |
| 24 | Transport                | Routes, Vehicles, Bus Location, Transport Attendance Report,<br>Transport Fee                                                                                           |
| 25 | 10                       | Bonafide, Employee, No Dues Certificate etc.                                                                                                                            |
| 26 | Placement                | Company, Placement Event, Training, Placement Category Report                                                                                                           |
| 27 | 1 01 1.1.1.              | Add Meeting, Meeting Schedule                                                                                                                                           |
| 28 |                          | Alumni, Approved Alumni                                                                                                                                                 |
| 29 |                          | Grievance Details                                                                                                                                                       |
| 30 |                          | Gatepass, Gatepass List                                                                                                                                                 |

Customization in database, functionalities and reports in the existing modules as per AKGEC requirements will be provided free of cost during implementation and the first year of use.

New modules will be paid for by the customer as per the nature of work.