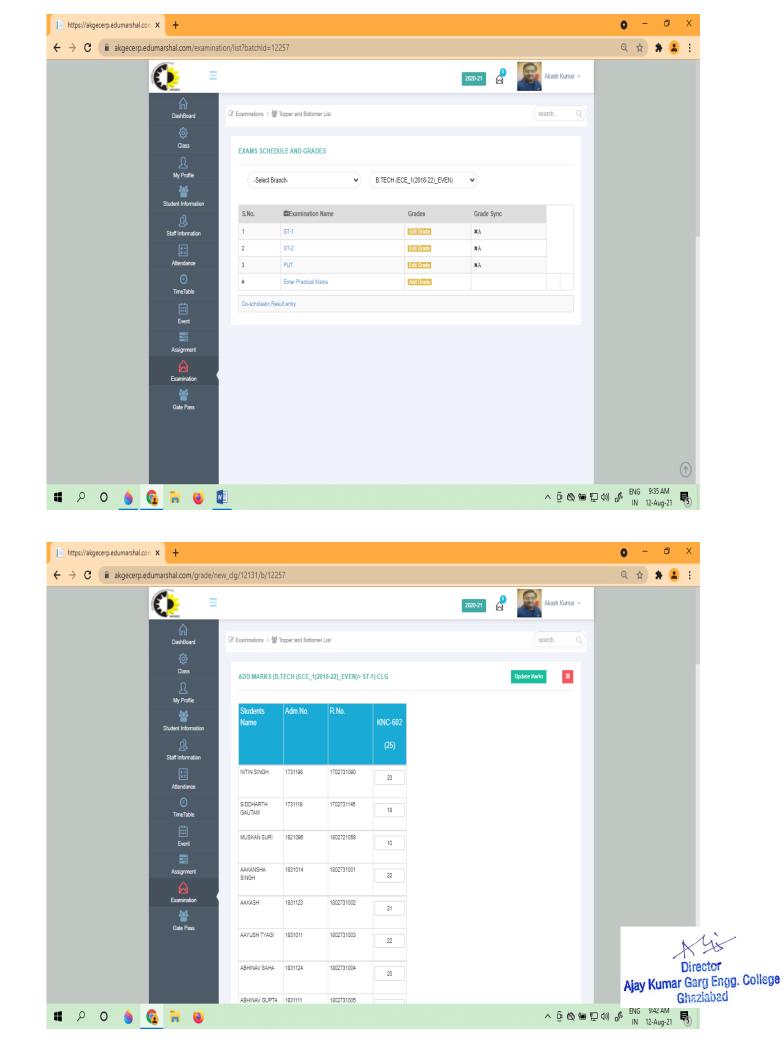

following modules and sub modules:

|       | Edumarshal College ERP Modules and Features |                                                                                                                                                                           |  |  |  |  |  |  |
|-------|---------------------------------------------|---------------------------------------------------------------------------------------------------------------------------------------------------------------------------|--|--|--|--|--|--|
| S.No. | Modules                                     | Sub Modules                                                                                                                                                               |  |  |  |  |  |  |
| 1     | Dashboard for<br>Administration             | Dashboard Settings / Employee Permissions / Student permission / Flag history                                                                                             |  |  |  |  |  |  |
| 2     | Admission Management                        | Add Student/Students/Student Category/Admission Form/Student Documents/Withdrawal Register/Student I Card/Tuition Fee Certificate/Bulk Profile Upload/Student Sibling     |  |  |  |  |  |  |
| 3     | Class Management                            | Add Course/Add batch/Subject Report/Settings/Student<br>Transfer/Syllabus/Course Coverage                                                                                 |  |  |  |  |  |  |
| 4     | Attendance Management                       | Student Attendance/Employee Attendance/Subject<br>Schedules/Swipe Details/Course Hours/Class Teacher<br>Attendance Report/Student Group/Lecture Setting/Student<br>Report |  |  |  |  |  |  |
| 5     | Assignment Info-<br>Management              | Assignments, Syllabus                                                                                                                                                     |  |  |  |  |  |  |
| 6     | Timetable Management                        | Timetable Settings/Add new/Teacher Allocation<br>Report/Teacher Timetable/Weekly Timetable/Auto Timetable<br>Generation/Upload Teacher's Timetable                        |  |  |  |  |  |  |
| 7     | Examination Management                      | Settings/Examination Category/Create Assessment/Assign<br>Subjects to Teachers/Assessment Report/Exam wisk<br>Report/Result Analysis/Consolidate                          |  |  |  |  |  |  |
| 8     | Enquiry and Registration                    | Add Enquiry/Enquiries/Cust Settings/Report/Preadmission Admission/Prospects Enquiry List  Director                                                                        |  |  |  |  |  |  |