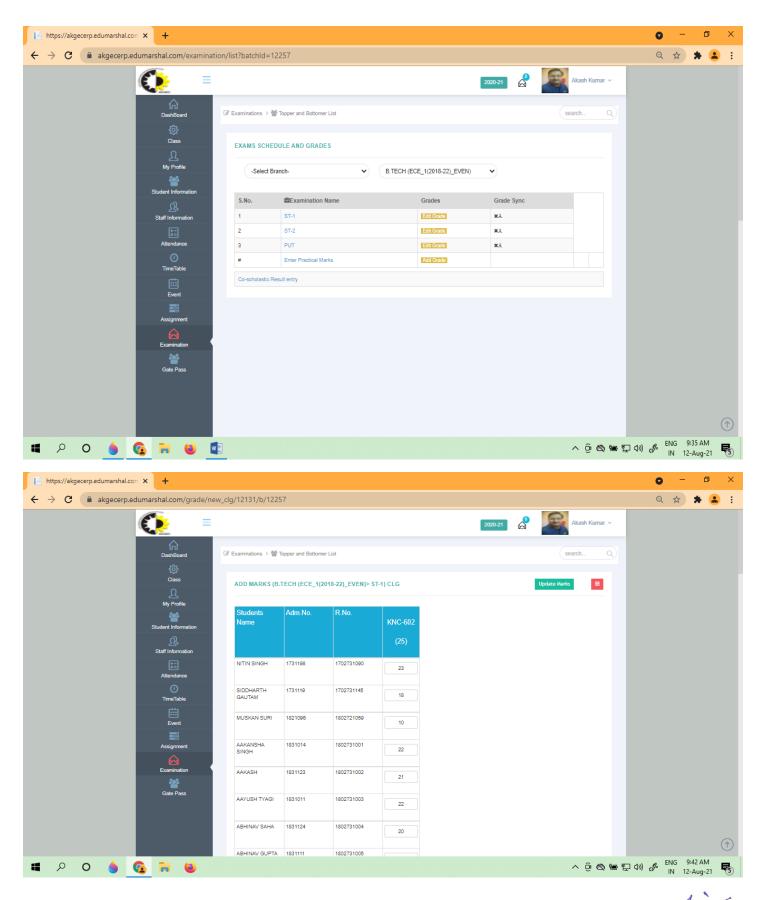

following modules and sub modules:

|       | Edumarshal College ERP Modules and Features |                                                                                                                                                                           |  |  |  |  |  |  |
|-------|---------------------------------------------|---------------------------------------------------------------------------------------------------------------------------------------------------------------------------|--|--|--|--|--|--|
| S.No. | Modules                                     | Sub Modules                                                                                                                                                               |  |  |  |  |  |  |
| 1     | Dashboard for<br>Administration             | Dashboard Settings / Employee Permissions / Student permission / Flag history                                                                                             |  |  |  |  |  |  |
| 2     | Admission Management                        | Add Student/Students/Student Category/Admission Form/Student Documents/Withdrawal Register/Student I Card/Tuition Fee Certificate/Bulk Profile Upload/Student Sibling     |  |  |  |  |  |  |
| 3     | Class Management                            | Add Course/Add batch/Subject Report/Settings/Student<br>Transfer/Syllabus/Course Coverage                                                                                 |  |  |  |  |  |  |
| 4     | Attendance Management                       | Student Attendance/Employee Attendance/Subject<br>Schedules/Swipe Details/Course Hours/Class Teacher<br>Attendance Report/Student Group/Lecture Setting/Student<br>Report |  |  |  |  |  |  |
| 5     | Assignment Info-<br>Management              | Assignments, Syllabus                                                                                                                                                     |  |  |  |  |  |  |
| 6     | Timetable Management                        | Timetable Settings/Add new/Teacher Allocation<br>Report/Teacher Timetable/Weekly Timetable/Auto Timetable<br>Generation/Upload Teacher's Timetable                        |  |  |  |  |  |  |
| 7     | Examination Management                      | Settings/Examination Category/Create Assessment/Assign<br>Subjects to Teachers/Assessment Report/Exam wisk<br>Report/Result Analysis/Consolidate                          |  |  |  |  |  |  |
| 8     | Enquiry and Registration                    | Add Enquiry/Enquiries/Cust Settings/Report/Preadmission Admission/Prospects Enquiry List  Director                                                                        |  |  |  |  |  |  |

| 9  | Finance                  | Finance Category/Income and Expense/Report                                                                                                                              |
|----|--------------------------|-------------------------------------------------------------------------------------------------------------------------------------------------------------------------|
| 10 | Fee Management           | Master Category/Particular Head/Admission Fee Setting/Fine/Fee Schedule/Fee Collection/Defaulters/History/Fee Demand Slip/Security/Cheque Acknowledgement/Refund/Report |
| 11 | Enquiry and Registration | Add Enquiry/Enquiries/Custom Form/Counselor Settings/Report/Preadmission Entry/Candidates for Admission/Prospects Enquiry List                                          |
| 12 | Mobile App               | Android and IOS                                                                                                                                                         |
| 13 | Inventory Management     | Inventory Management, Store Category, Store type, Store Item, Supplier Type, PO, Consumption, Item Category                                                             |
| 14 | Former Students          | Former Students, Inactive Students, TC Details                                                                                                                          |
| 15 | Event Scheduler          | Events/ Calender/Circular, Gallery, Award Achievement                                                                                                                   |
| 16 | Intra-Mail               | Intra-Mail, Compose                                                                                                                                                     |
| 17 | Visitor Pass management  | Visitor Pass management, Today's Visitors, Visitors List                                                                                                                |
| 18 | SMS                      | SMS Settings/Send SMS/SMS History/SMS Account History                                                                                                                   |
| 19 | Hostel management        | Hostel, Hostel Room, Room Report                                                                                                                                        |
| 20 | Payment Gateway          | Online Fee Payment and integration                                                                                                                                      |
| 21 | Payroll                  | Pay Head, Allowance and Deduction, Salary Slip, Salary Report                                                                                                           |
| 22 | Reports                  | Special Analytical Reports                                                                                                                                              |
| 23 | Library                  | Manage Books, issue Books, Manage tags, Book Return<br>Report, Books barcode, Student library Report, Disposed<br>Books Report, Download E Book                         |
| 24 | Transport                | Routes, Vehicles, Bus Location, Transport Attendance Report,<br>Transport Fee                                                                                           |
| 25 | 10                       | Bonafide, Employee, No Dues Certificate etc.                                                                                                                            |
| 26 | Placement                | Company, Placement Event, Training, Placement Category Report                                                                                                           |
| 27 | 1 01 1.1.1.              | Add Meeting, Meeting Schedule                                                                                                                                           |
| 28 |                          | Alumni, Approved Alumni                                                                                                                                                 |
| 29 |                          | Grievance Details                                                                                                                                                       |
| 30 |                          | Gatepass, Gatepass List                                                                                                                                                 |

Customization in database, functionalities and reports in the existing modules as per AKGEC requirements will be provided free of cost during implementation and the first year of use.

New modules will be paid for by the customer as per the nature of work.