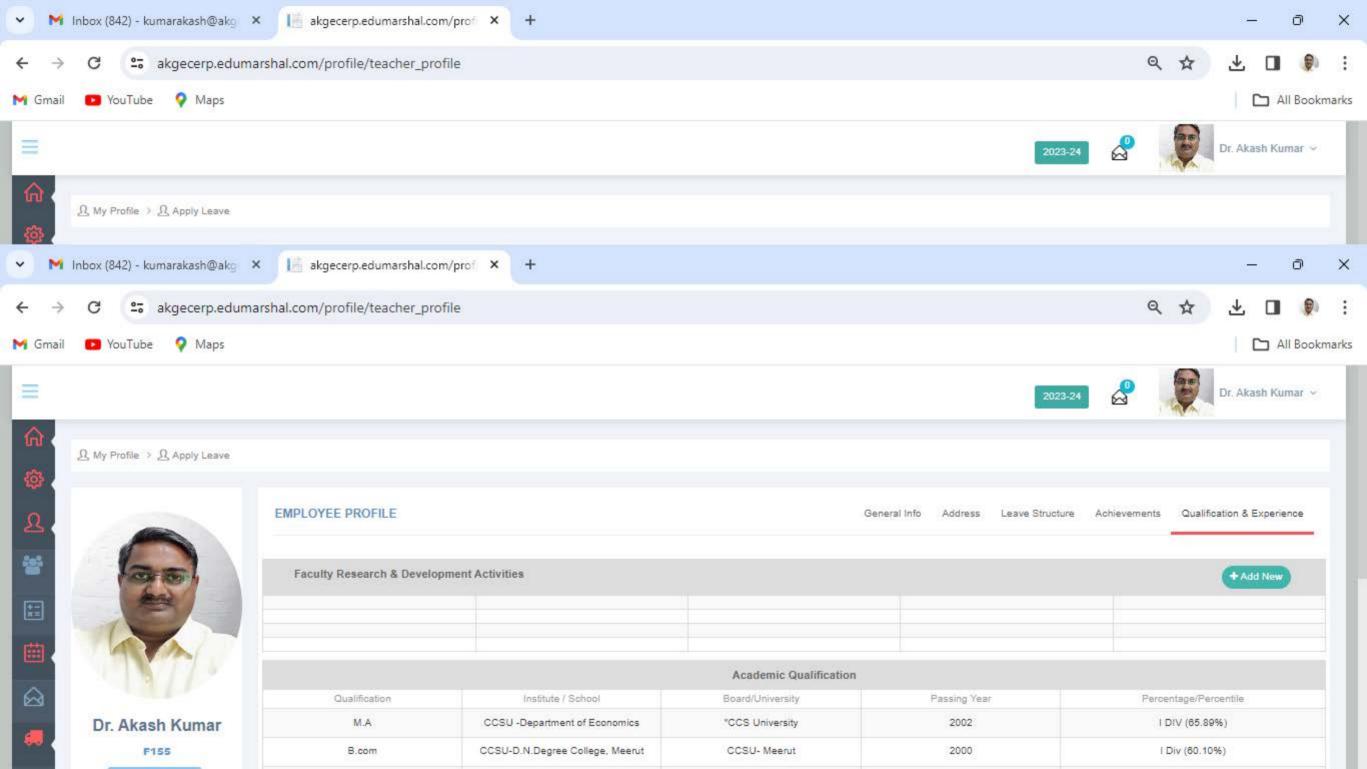

### PART A

| Certificate under sect                  | ion 203 of the Income-ta                                                                    | x Act, 1961 for Tax de     | ducted at source of           | on Sal                              | lary        |                        |
|-----------------------------------------|---------------------------------------------------------------------------------------------|----------------------------|-------------------------------|-------------------------------------|-------------|------------------------|
| Certificate No.                         |                                                                                             | Last Updated               | l On                          |                                     |             |                        |
| Name and address of emp                 |                                                                                             |                            | Name and designation          | on of th                            | he employee |                        |
| 27 KM STONE, DELHI                      | ENGINEERING COLLEG<br>HAPUR BYPASS ROAD, A<br>PRADESH, UTTAR PRAD                           | ADHYATMIK NAGAR.           | AKASH KUMAR<br>ASSISTANT PROF | ESSC                                | OR          |                        |
| PAN No. of the Deductor  AAATI3688N     | TAN of the Deducto MRTA01043A                                                               | PAN No. of s               |                               | Emplo<br>Provid<br>availal<br>10041 |             | e No.<br>ployer (if    |
|                                         | CIT (TDS)                                                                                   | INQAI ROOM                 | Assessment yea                |                                     |             | the Employer           |
| Address:The Commission<br>Lines, Kanpur | er of Income Tax (TDS),16/6                                                                 | 9, Aayakar Bhawan, Civil   |                               |                                     | From        | То                     |
| City:Agra                               | Pin Code:                                                                                   |                            | 2021-2022                     |                                     | 01/04/2020  | 31/03/2021             |
| Sumr                                    | nary of amount paid/credited                                                                | and tax deducted at source | thereon in respect of t       | he em                               | ployee      |                        |
| Quarter                                 | Receipt Numbers of<br>original statements of<br>TDS under sub-section (3)<br>of section 200 | Amount paid/credited       | Amount of tax dedu            | cted                                |             | t of tax<br>l/remitted |
| Quarter 1                               | 770000073767643                                                                             | 177666                     |                               | 0                                   |             | 0                      |
| Quarter 2                               | 770000081471622                                                                             | 118444                     |                               | 0                                   |             | 0                      |
| Quarter 3                               | 770000089893576                                                                             | 236888                     |                               | 0                                   |             | 0                      |
| Quarter 4                               | 770000103676926                                                                             | 177666                     |                               | 0                                   |             | 0                      |
| Total                                   |                                                                                             | 710664                     |                               | 0                                   |             | 0                      |
| I. DETAILS OF TAX                       | DEDUCTED AND DEPOSI                                                                         | TED IN THE CENTRAL (       | GOVERNMENT ACC                | COUN                                | T THROUGH   | H BOOK                 |