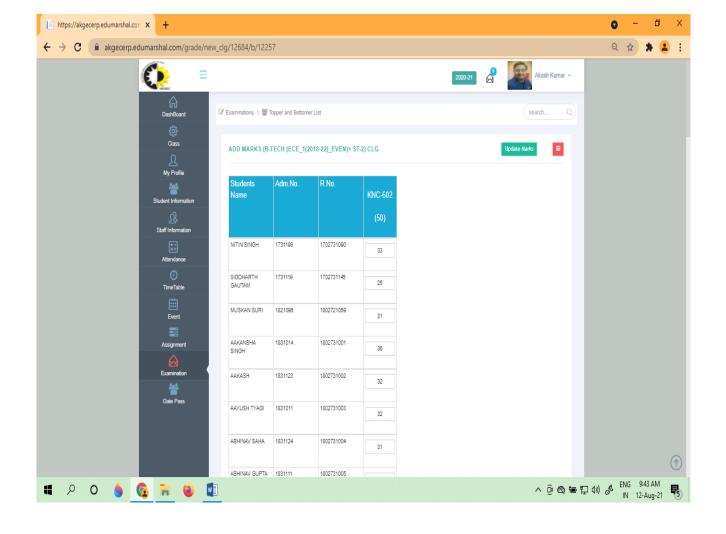

following modules and sub modules:

|       | Edumarshal College ERP Modules and Features |                                                                                                                                                                           |  |  |  |  |  |  |
|-------|---------------------------------------------|---------------------------------------------------------------------------------------------------------------------------------------------------------------------------|--|--|--|--|--|--|
| S.No. | Modules                                     | Sub Modules                                                                                                                                                               |  |  |  |  |  |  |
| 1     | Dashboard for<br>Administration             | Dashboard Settings / Employee Permissions / Student permission / Flag history                                                                                             |  |  |  |  |  |  |
| 2     | Admission Management                        | Add Student/Students/Student Category/Admission Form/Student Documents/Withdrawal Register/Student I Card/Tuition Fee Certificate/Bulk Profile Upload/Student Sibling     |  |  |  |  |  |  |
| 3     | Class Management                            | Add Course/Add batch/Subject Report/Settings/Student<br>Transfer/Syllabus/Course Coverage                                                                                 |  |  |  |  |  |  |
| 4     | Attendance Management                       | Student Attendance/Employee Attendance/Subject<br>Schedules/Swipe Details/Course Hours/Class Teacher<br>Attendance Report/Student Group/Lecture Setting/Student<br>Report |  |  |  |  |  |  |
| 5     | Assignment Info-<br>Management              | Assignments, Syllabus                                                                                                                                                     |  |  |  |  |  |  |
| 6     | Timetable Management                        | Timetable Settings/Add new/Teacher Allocation<br>Report/Teacher Timetable/Weekly Timetable/Auto Timetable<br>Generation/Upload Teacher's Timetable                        |  |  |  |  |  |  |
| 7     | Examination Management                      | Settings/Examination Category/Create Assessment/Assign<br>Subjects to Teachers/Assessment Report/Exam wisk<br>Report/Result Analysis/Consolidate                          |  |  |  |  |  |  |
| 8     | Enquiry and Registration                    | Add Enquiry/Enquiries/Cust Settings/Report/Preadmission Admission/Prospects Enquiry List  Director                                                                        |  |  |  |  |  |  |