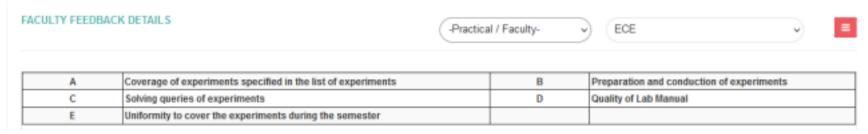

## For PRACTICAL- FACULTY

Specimen students' assessment for ECE department is shown. Faculty with feedback score less than 4 out of 5 is counselled

by the Head of the Department.