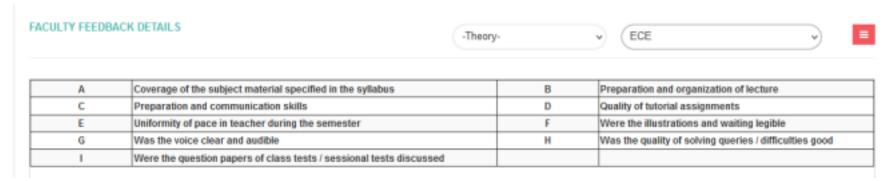

## For THEORY

## For PRACTICAL- FACULTY

Specimen students' assessment for ECE department is shown. Faculty with feedback score less than 4 out of 5 is counselled

by the Head of the Department.