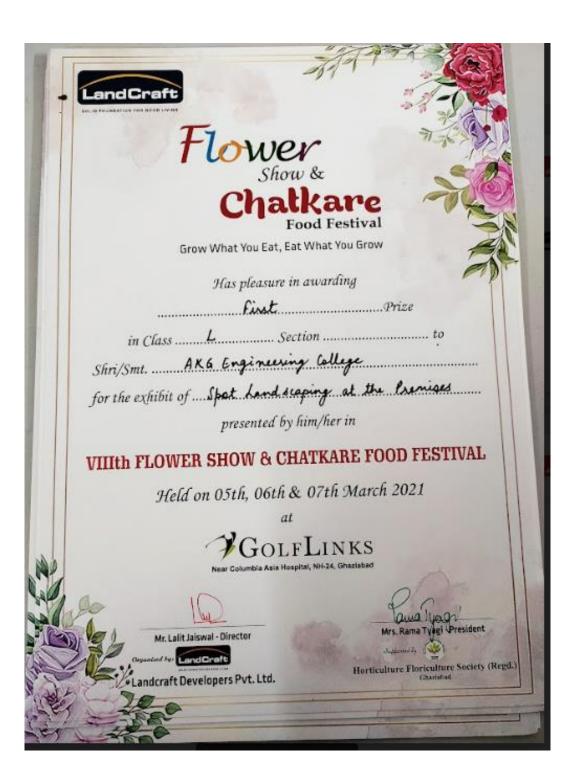

#### **AUDITEDING AGENCY: LANDCRAFT solid foundation for good living**

**Event Name: VIIIth Flower Show and Chatkare Food Festival** 

Held on: 5<sup>th</sup>-7<sup>th</sup> March 2021

| CATEGORY                                | AWARDS POSITION |
|-----------------------------------------|-----------------|
| Basket of succulents                    | 1               |
| Spot landscaping at premises            | 1               |
| Basket of perennial flower              | 1               |
| Different type of non-grafted cactus    | 3               |
| Specimen nalina                         | 1               |
| SPECIMEN PACK PODIUM                    | 3               |
| DIFFERENT TYPE OF SENSENEIRIA           | 3               |
| Euphoria specimen worth to display      | 2               |
| Different type of kalanchoe             | 1               |
| Specimen Yucca                          | 1               |
| Specimen Adenium                        | 1               |
| 3 small pots with different microgreens | 1               |
| Basket of Succulents                    | 1               |