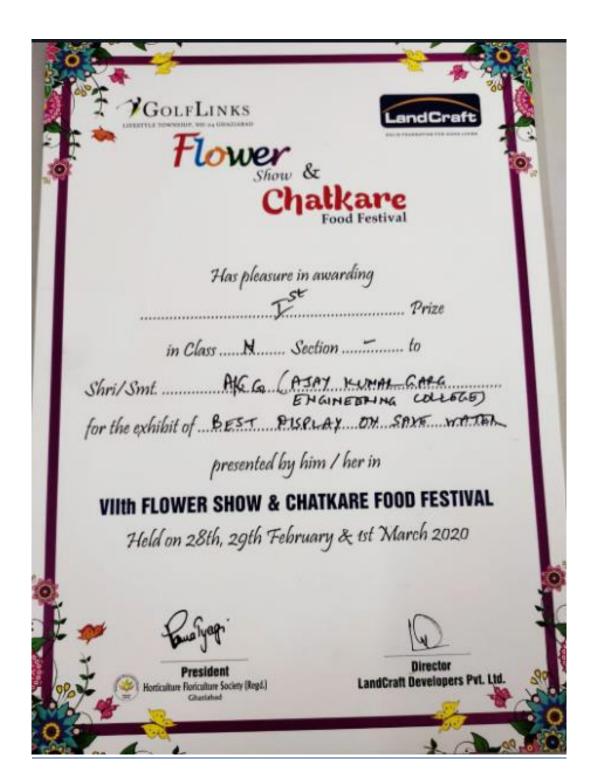

#### **AUDITEDING AGENCY: LANDCRAFT solid foundation for good living**

**Event Name: VIIIth Flower Show and Chatkare Food Festival** 

Held on: 28<sup>TH</sup> FEB,29<sup>TH</sup> FEB AND 1<sup>ST</sup> MARCH 2020

| CATEGORY                                          | AWARDS POSITION |
|---------------------------------------------------|-----------------|
| Best display on save water                        | 1               |
| Large tray not more than size 1m to 5m            | 1               |
| Cactus and Succulents                             | 1               |
| Best Garden mentioned by Educational Institute    | 1               |
| Collection of different varieties of Flowering    | 1               |
| perennial plants                                  |                 |
| Collection of different varieties of fruit pants  | 2               |
| Group of variegated leaf plants                   | 2               |
| Collection of different varieties of philodendron | 2               |
| Collection of medicinal herbs and spice plants    | 2               |
| Collection of any rare and uncommon plants        | 2               |
| Spot landscaping at given site for institution    | 2               |
| Collection of different types of pollution        | 3               |
| removing plants                                   |                 |