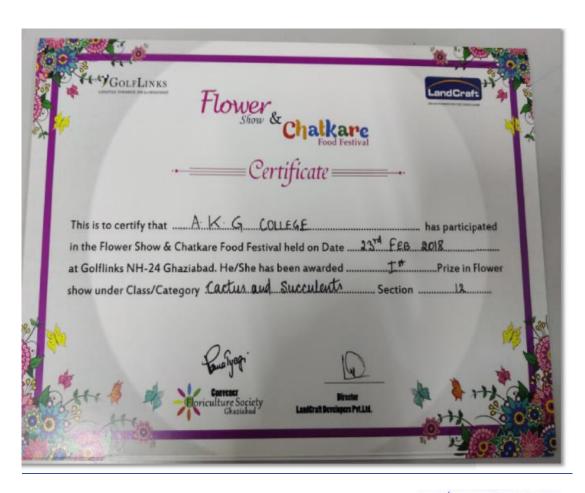

### **AUDITEDING AGENCY: LANDCRAFT solid foundation for good living**

**Event Name: VIIIth Flower Show and Chatkare Food Festival** 

Held on: 23<sup>RD</sup> Feb 2018

| CATEGORY              | AWARDS POSITION |
|-----------------------|-----------------|
| Garden Competition    | 1               |
| Landscaping           | 1               |
| Cactus and succulents | 1               |