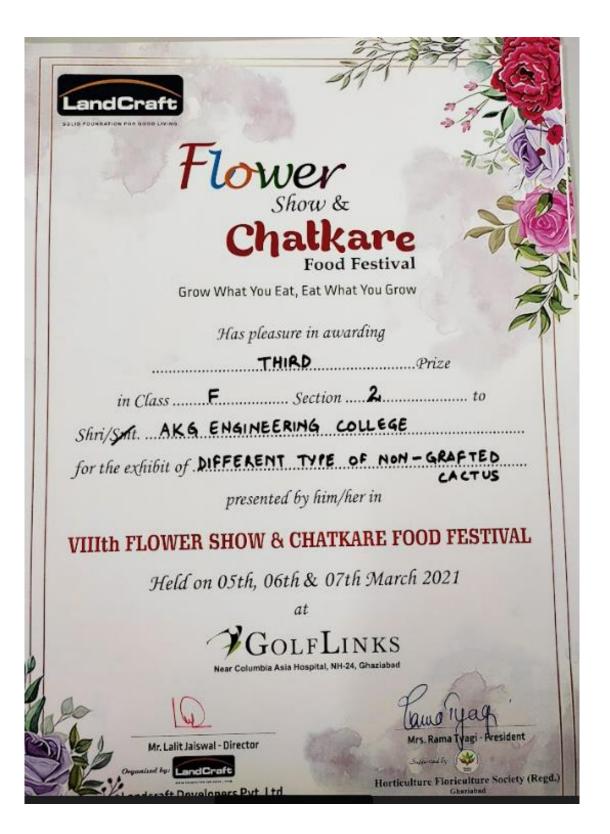

#### **AUDITEDING AGENCY: LANDCRAFT solid foundation for good living**

**Event Name: VIIIth Flower Show and Chatkare Food Festival** 

Held on: 5<sup>th</sup>-7<sup>th</sup> March 2021

| CATEGORY                                | AWARDS POSITION |
|-----------------------------------------|-----------------|
| Basket of succulents                    | 1               |
| Spot landscaping at premises            | 1               |
| Basket of perennial flower              | 1               |
| Different type of non-grafted cactus    | 3               |
| Specimen nalina                         | 1               |
| SPECIMEN PACK PODIUM                    | 3               |
| DIFFERENT TYPE OF SENSENEIRIA           | 3               |
| Euphoria specimen worth to display      | 2               |
| Different type of kalanchoe             | 1               |
| Specimen Yucca                          | 1               |
| Specimen Adenium                        | 1               |
| 3 small pots with different microgreens | 1               |
| Basket of Succulents                    | 1               |