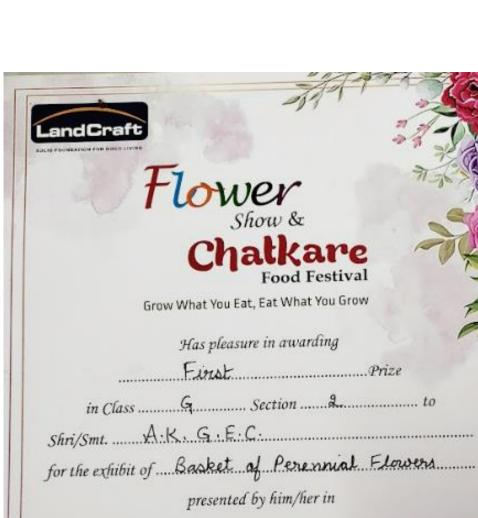

#### **AUDITEDING AGENCY: LANDCRAFT solid foundation for good living**

**Event Name: VIIIth Flower Show and Chatkare Food Festival** 

Held on: 5<sup>th</sup>-7<sup>th</sup> March 2021

| CATEGORY                                | AWARDS POSITION |
|-----------------------------------------|-----------------|
| Basket of succulents                    | 1               |
| Spot landscaping at premises            | 1               |
| Basket of perennial flower              | 1               |
| Different type of non-grafted cactus    | 3               |
| Specimen nalina                         | 1               |
| SPECIMEN PACK PODIUM                    | 3               |
| DIFFERENT TYPE OF SENSENEIRIA           | 3               |
| Euphoria specimen worth to display      | 2               |
| Different type of kalanchoe             | 1               |
| Specimen Yucca                          | 1               |
| Specimen Adenium                        | 1               |
| 3 small pots with different microgreens | 1               |
| Basket of Succulents                    | 1               |