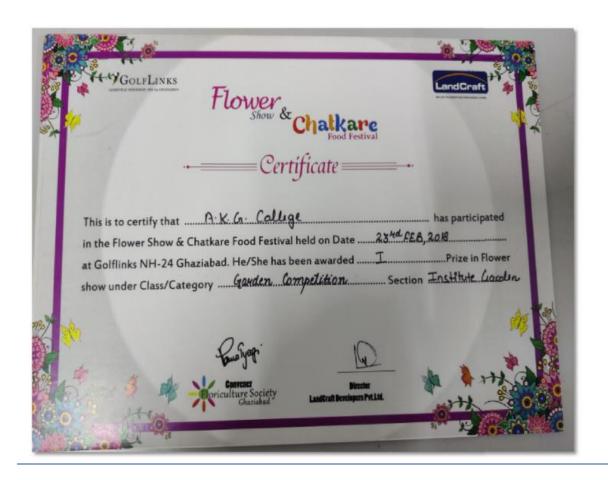

### **AUDITEDING AGENCY: LANDCRAFT solid foundation for good living**

**Event Name: VIIIth Flower Show and Chatkare Food Festival** 

Held on: 23<sup>RD</sup> Feb 2018

| CATEGORY              | AWARDS POSITION |
|-----------------------|-----------------|
| Garden Competition    | 1               |
| Landscaping           | 1               |
| Cactus and succulents | 1               |