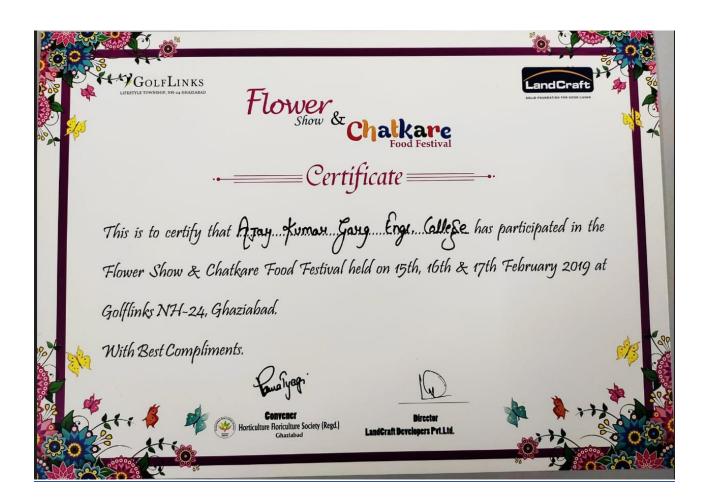

### **AUDITEDING AGENCY: LANDCRAFT solid foundation for good living**

**Event Name: VIIIth Flower Show and Chatkare Food Festival** 

Held on: 15<sup>TH</sup> FEB-17<sup>TH</sup> FEB 2019

| CATEGORY                                     | AWARDS POSITION |
|----------------------------------------------|-----------------|
| College campus visit                         | 1               |
| Landscaping Garden                           | 1               |
| Tray Garden                                  | 1               |
| Cactus and Succulents                        | 1               |
| Hanging Baskets                              | 1               |
| Hanging Flower Baskets                       | 1               |
| Potted ornamental group plants               | 1               |
| Vegetable in Pot                             | 1               |
| Potted Plants (2nd group)                    | 1               |
| Tomato Veg Plant Pots                        | 2               |
| Hanging Basket                               | 2               |
| Trophy for Max Participation and winning >10 | 3               |
| prizes                                       |                 |