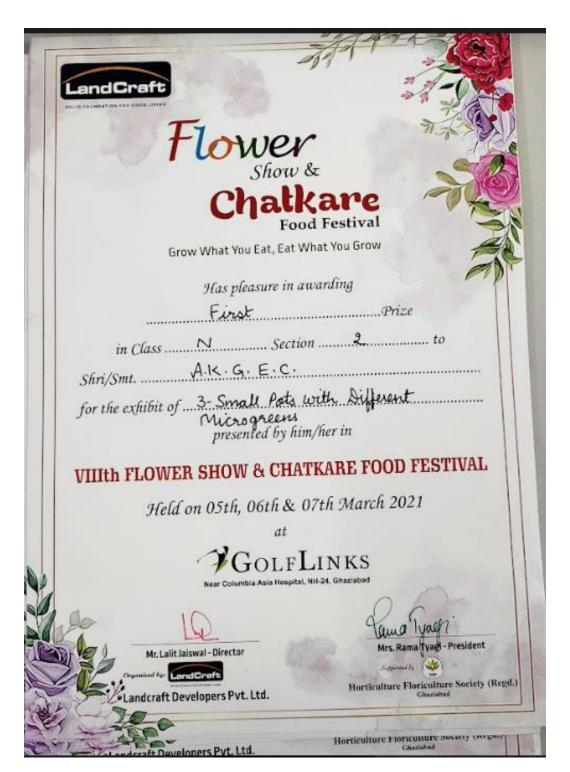

#### **AUDITEDING AGENCY: LANDCRAFT solid foundation for good living**

**Event Name: VIIIth Flower Show and Chatkare Food Festival** 

Held on: 5<sup>th</sup>-7<sup>th</sup> March 2021

| CATEGORY                                | AWARDS POSITION |
|-----------------------------------------|-----------------|
| Basket of succulents                    | 1               |
| Spot landscaping at premises            | 1               |
| Basket of perennial flower              | 1               |
| Different type of non-grafted cactus    | 3               |
| Specimen nalina                         | 1               |
| SPECIMEN PACK PODIUM                    | 3               |
| DIFFERENT TYPE OF SENSENEIRIA           | 3               |
| Euphoria specimen worth to display      | 2               |
| Different type of kalanchoe             | 1               |
| Specimen Yucca                          | 1               |
| Specimen Adenium                        | 1               |
| 3 small pots with different microgreens | 1               |
| Basket of Succulents                    | 1               |