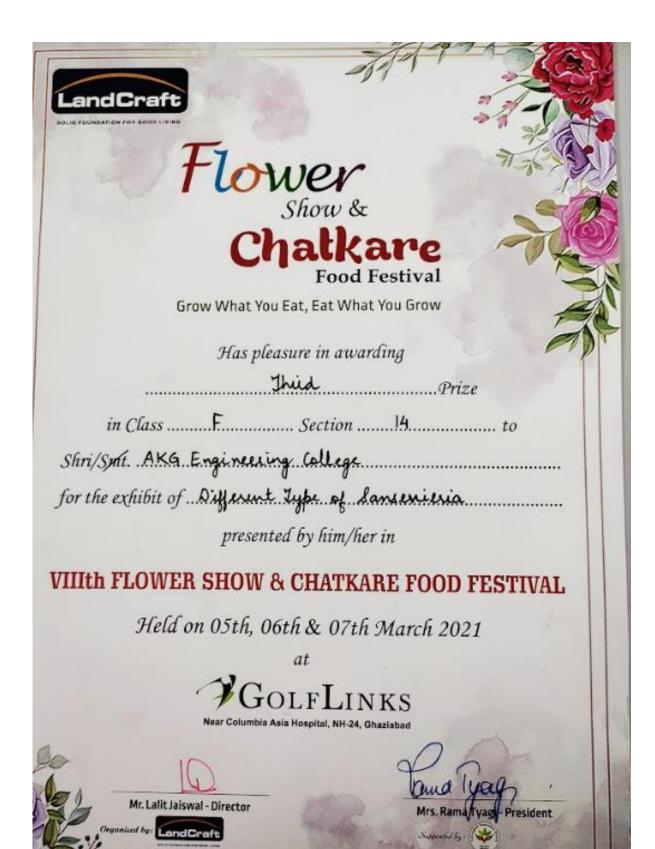

#### **AUDITEDING AGENCY: LANDCRAFT solid foundation for good living**

**Event Name: VIIIth Flower Show and Chatkare Food Festival** 

Held on: 5<sup>th</sup>-7<sup>th</sup> March 2021

| CATEGORY                                | AWARDS POSITION |
|-----------------------------------------|-----------------|
| Basket of succulents                    | 1               |
| Spot landscaping at premises            | 1               |
| Basket of perennial flower              | 1               |
| Different type of non-grafted cactus    | 3               |
| Specimen nalina                         | 1               |
| SPECIMEN PACK PODIUM                    | 3               |
| DIFFERENT TYPE OF SENSENEIRIA           | 3               |
| Euphoria specimen worth to display      | 2               |
| Different type of kalanchoe             | 1               |
| Specimen Yucca                          | 1               |
| Specimen Adenium                        | 1               |
| 3 small pots with different microgreens | 1               |
| Basket of Succulents                    | 1               |