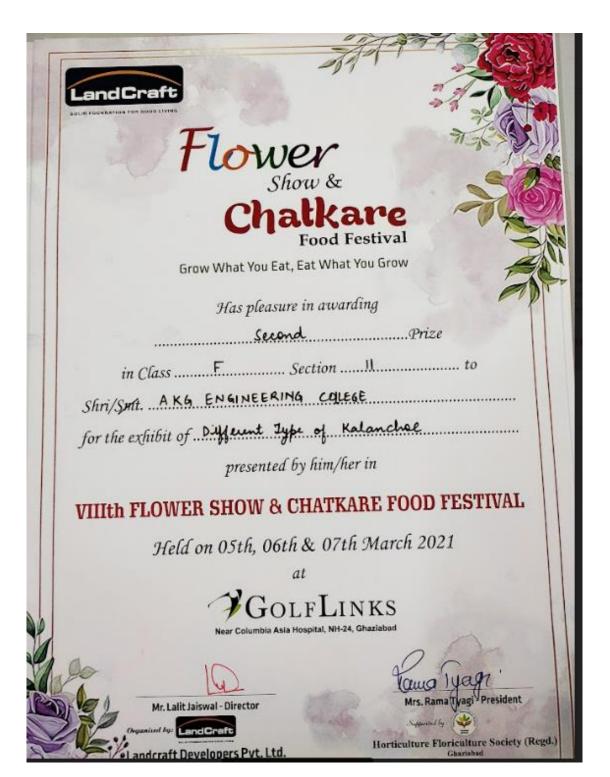

#### **AUDITEDING AGENCY: LANDCRAFT solid foundation for good living**

**Event Name: VIIIth Flower Show and Chatkare Food Festival** 

Held on: 5<sup>th</sup>-7<sup>th</sup> March 2021

| CATEGORY                                | AWARDS POSITION |
|-----------------------------------------|-----------------|
| Basket of succulents                    | 1               |
| Spot landscaping at premises            | 1               |
| Basket of perennial flower              | 1               |
| Different type of non-grafted cactus    | 3               |
| Specimen nalina                         | 1               |
| SPECIMEN PACK PODIUM                    | 3               |
| DIFFERENT TYPE OF SENSENEIRIA           | 3               |
| Euphoria specimen worth to display      | 2               |
| Different type of kalanchoe             | 1               |
| Specimen Yucca                          | 1               |
| Specimen Adenium                        | 1               |
| 3 small pots with different microgreens | 1               |
| Basket of Succulents                    | 1               |