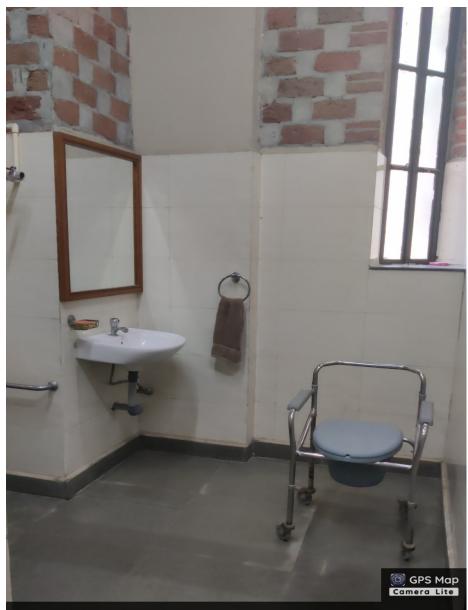

## 7.1.7\_Disabled-friendly facilities

1. Disabled friendly Restroom

CS-IT Block, Ghaziabad, Uttar Pradesh 201015, India

Latitude 28.67548263°

Local 01:50:27 PM GMT 08:20:27 AM Longitude 77.50306205°

Altitude 144.54 meters Friday, 31-12-2021