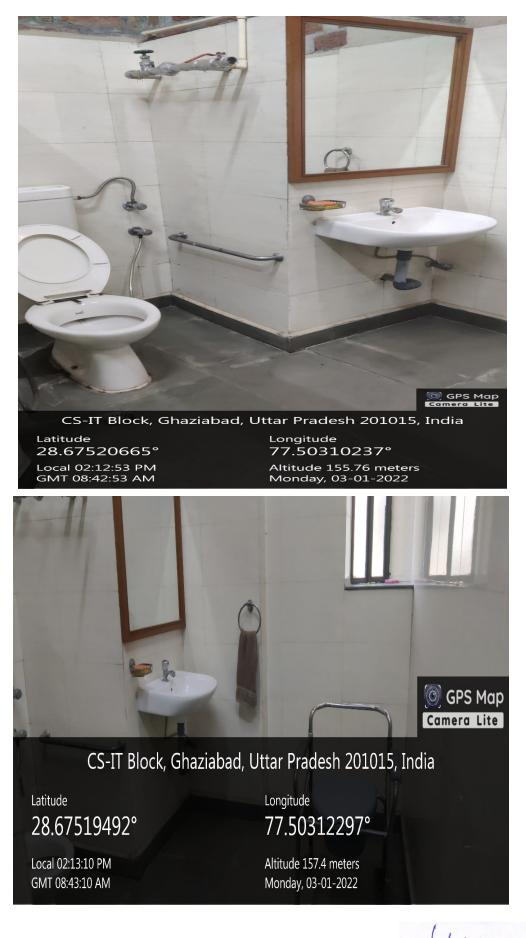

## 7.1.7\_Disabled-friendly facilities

1. Disabled friendly Restroom

CS-IT Block, Ghaziabad, Uttar Pradesh 201015, India

Latitude 28.67548263°

Local 01:50:27 PM GMT 08:20:27 AM Longitude 77.50306205°

Altitude 144.54 meters Friday, 31-12-2021

Director Ajay Kumar Garg Engg. College Ghaziabad

Director Ajay Kumar Garg Engg. College Ghaziabad

CS-IT Block, Ghaziabad, Uttar Pradesh 201015, India

Latitude 28.67518467°

Local 02:12:42 PM GMT 08:42:42 AM Longitude 77.50307365°

Altitude 155.84 meters Monday, 03-01-2022

M Ajay Kumar Garg Engg. College Ghaziabad