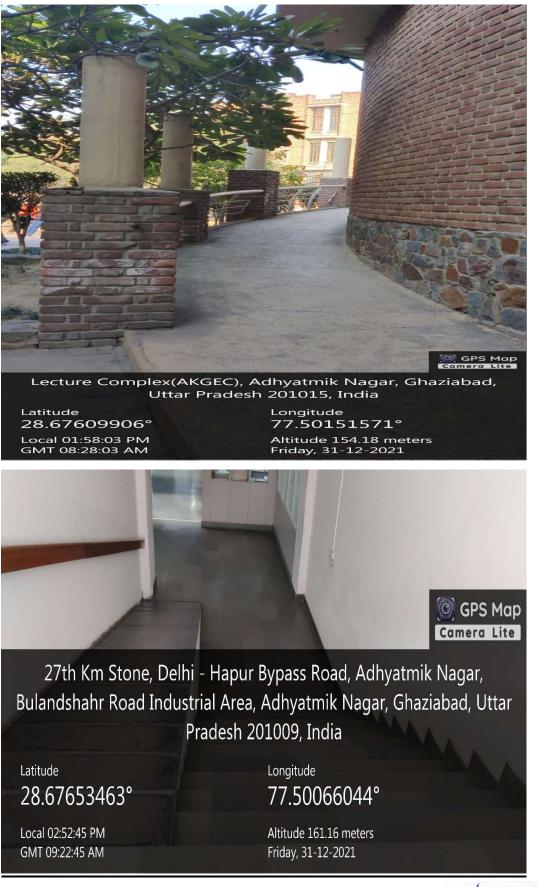

## 7.1.7\_Disabled-friendly facilities

1. Disabled friendly Restroom



CS-IT Block, Ghaziabad, Uttar Pradesh 201015, India

Latitude 28.67548263°

Local 01:50:27 PM GMT 08:20:27 AM Longitude 77.50306205°

Altitude 144.54 meters Friday, 31-12-2021

Director Ajay Kumar Garg Engg. College Ghaziabad



Director Ajay Kumar Garg Engg. College Ghaziabad



CS-IT Block, Ghaziabad, Uttar Pradesh 201015, India

Latitude 28.67518467°

Local 02:12:42 PM GMT 08:42:42 AM Longitude 77.50307365°

Altitude 155.84 meters Monday, 03-01-2022

M Ajay Kumar Garg Engg. College Ghaziabad

## 2. Wheel Chair Ramp



Director Ajay Kumar Garg Engg. College Ghaziabad



## 3. Wheel Chair



Latitude 28.67548851° Local 04:09:28 PM GMT 10:39:28 AM Longitude 77.50314876° Altitude 156.72 meters Monday, 03-01-2022

Directe Ajay Kumar Garg Engg. College Ghaziabad



Local 01:46:32 PM GMT 08:16:32 AM Altitude 180.55 meters Friday, 31-12-2021

Director Ajay Kumar Garg Engg. College Ghaziabad