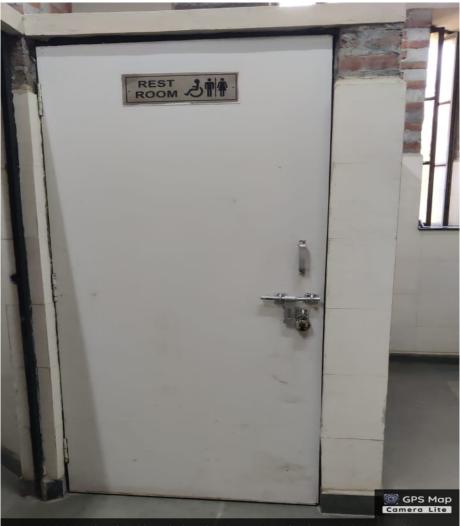

## 7.1.7\_Disabled-friendly facilities

1. Disabled friendly Restroom

CS-IT Block, Ghaziabad, Uttar Pradesh 201015, India

Latitude 28.67548263°

Local 01:50:27 PM GMT 08:20:27 AM Longitude 77.50306205°

Altitude 144.54 meters Friday, 31-12-2021