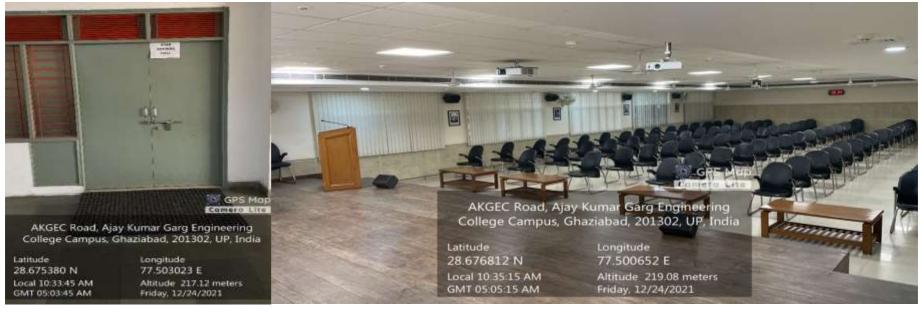

Main Seminar Hall (ADMINISTRATIVE BLOCK, Second Floor) Facilities: (Projector, Sound System, Wi-Fi, LAN, Dressing room)