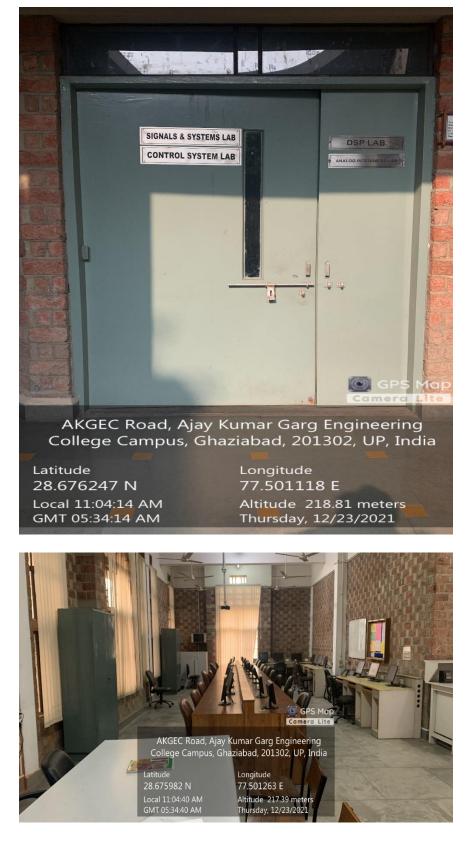

Back Block, Second Floor, PROGRAMMING & CONTROL SYSTEM LAB

(Affiliated to Dr. APJ Abdul Kalam Technical University, Lucknow, UP, College Code - 027)

Back Block, First Floor, SIGNAL SYSTEMS AND DSP LAB

(Affiliated to Dr. APJ Abdul Kalam Technical University, Lucknow, UP, College Code - 027)