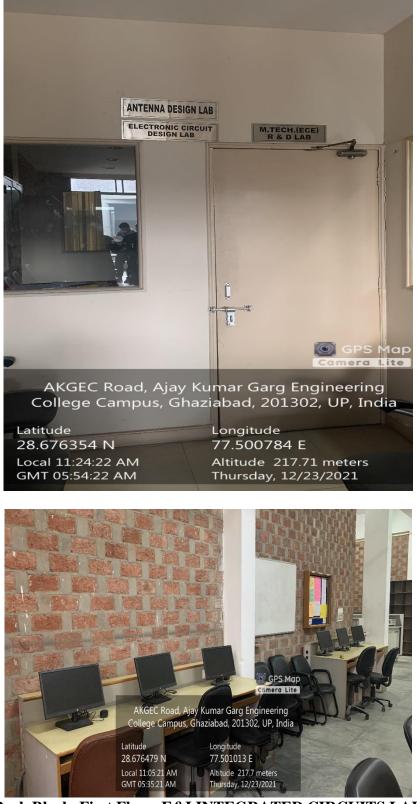

Back Block, First Floor, E&I INTEGRATED CIRCUITS LAB

(Affiliated to Dr. APJ Abdul Kalam Technical University, Lucknow, UP, College Code - 027)

Back Block, Second Floor, E&I MICROPROCESSOR & MICROCONTROLLER LAB