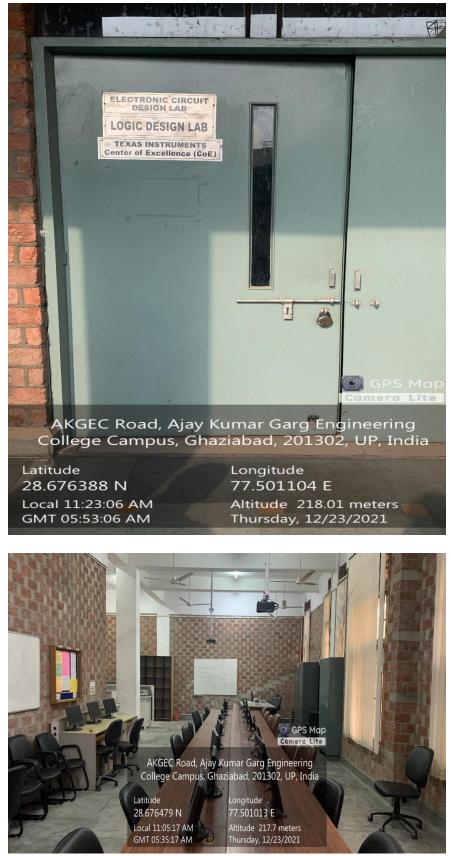

Back Block, Second Floor, E&I DIGITAL SYSTEM DESIGN LAB

(Affiliated to Dr. APJ Abdul Kalam Technical University, Lucknow, UP, College Code - 027)

Back Block, First Floor, E&I ELECTRONICS DEVICES AND ANALOG CIRCUITS LAB