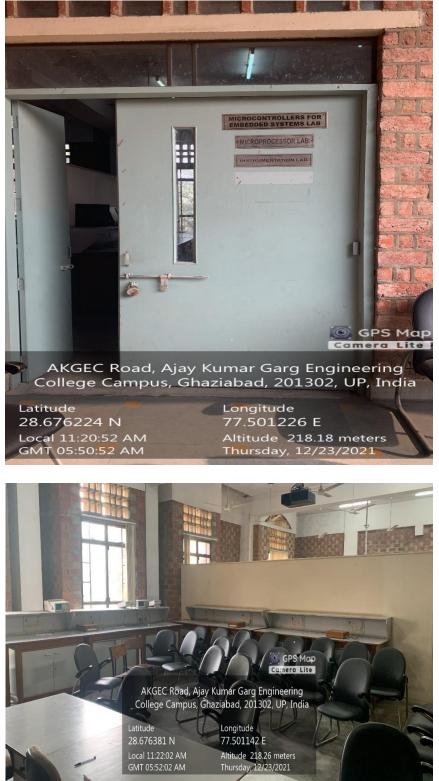

Back Block, First Floor, E&I INTEGRATED CIRCUITS LAB

(Affiliated to Dr. APJ Abdul Kalam Technical University, Lucknow, UP, College Code - 027)

Back Block, Second Floor, E&I MICROPROCESSOR & MICROCONTROLLER LAB