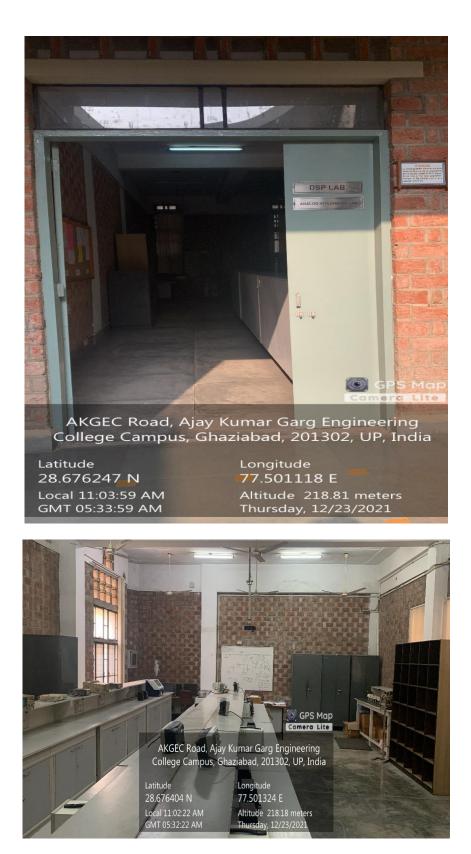

Back Block, Second Floor, PROGRAMMING & CONTROL SYSTEM LAB

(Affiliated to Dr. APJ Abdul Kalam Technical University, Lucknow, UP, College Code - 027)

Back Block, First Floor, SIGNAL SYSTEMS AND DSP LAB

(Affiliated to Dr. APJ Abdul Kalam Technical University, Lucknow, UP, College Code - 027)