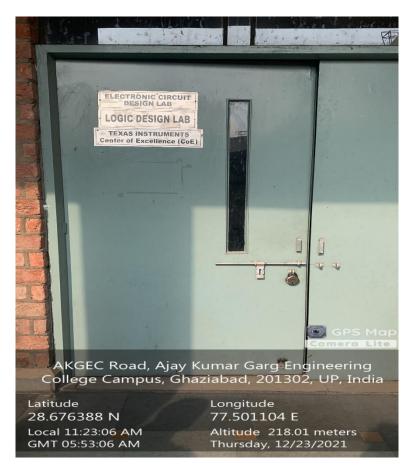

Back Block, Second Floor, ECE PROJECT LAB

Back Block, Second Floor, ELECTRONIC CIRCUIT DESIGN LAB

Back Block, First Floor, INTEGRATED CIRCUITS LAB

(Affiliated to Dr. APJ Abdul Kalam Technical University, Lucknow, UP, College Code - 027)