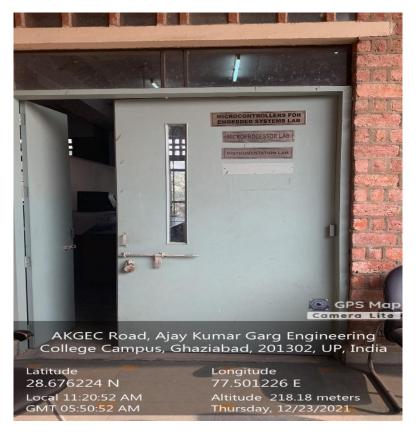

Back Block, Second Floor, MICROCONTROLLERS FOR EMBEDDED SYSTEM LAB

(Affiliated to Dr. APJ Abdul Kalam Technical University, Lucknow, UP, College Code - 027)

Back Block, Second Floor, MICROPROCESSORS & MICROCONTROLLERS LAB