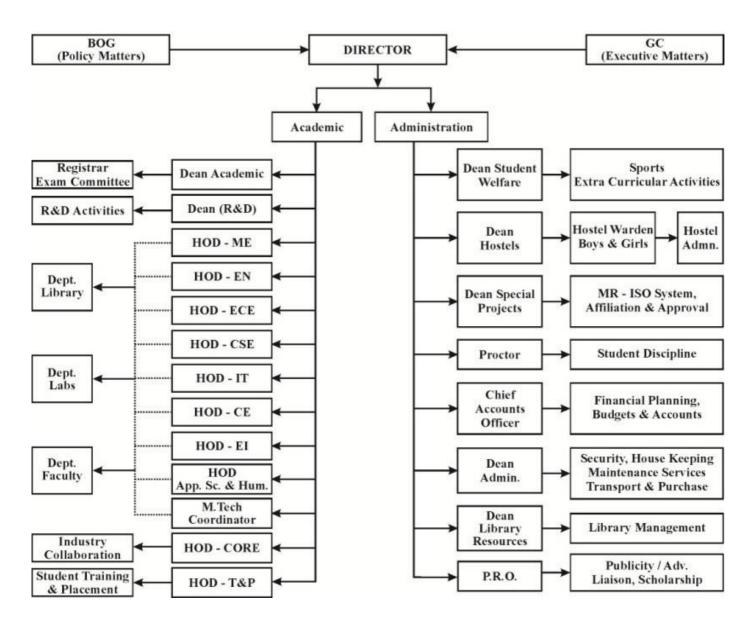

#### Organizational chart and processes

### • Nature and Extent of involvement of Faculty and students in academic affairs/improvements

The college has a constituted Board of Governors having 14 members including the members of management committee, eminent educationists, industrialists, bureaucrats and Faculty members of college. The Director of the college is the Member Secretary of the board. The board meets once in 6 months and reviews the progress on all fronts. All policy matters relating to additional courses, investment in additional infrastructure and other major resources, major systemic / organizational changes, perspective plan etc. are discussed and decided by the Board of Governors. The board also reviews and passes the annual budget.

The Governing Council of the college is composed of the Chairman, Secretary, Treasurer, one/two other members of the management committee and the Director General who acts as the Convener. The council meets once / twice in a month or as necessary to regularly review and decide on various functional issues of importance.

#### • Mechanism/ Norms and Procedure for democratic/ good Governance

The college promotes a culture of participative management. The management of the college rests with its Governing Body, whose member, is appointed in accordance with the guidelines provided by Uttar Pradesh Technical University, Lucknow and AICTE. The Director is the academic and administrative head of the Institution and also the member secretary of the governing body. The Heads of Departments are responsible for the day-to-day administration of the departments and report directly to the Director. Additionally, every department has distributed various duties among faculty members which play an important role in various institutional functions. These duties have been discussed in departmental meetings conducted and the minutes of these meetings are recorded.