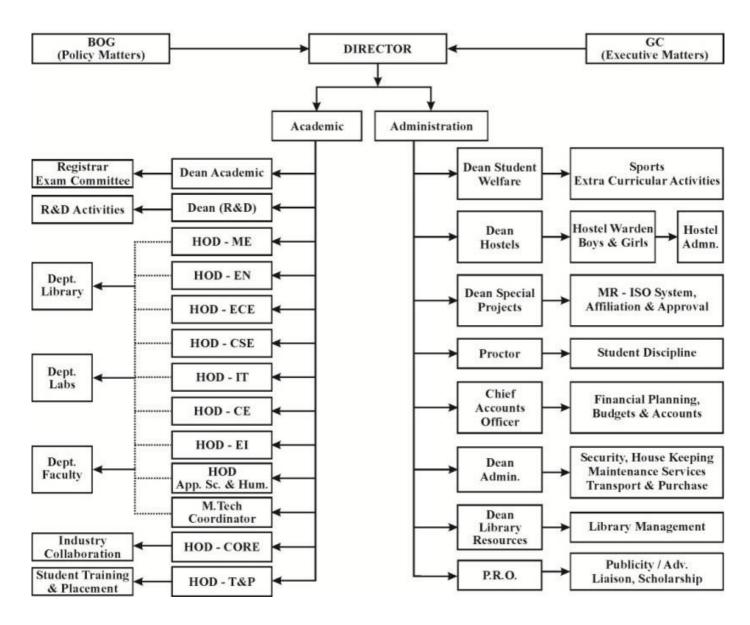

#### Organizational chart and processes

### • Nature and Extent of involvement of Faculty and students in academic affairs/improvements

The college has a constituted Board of Governors having 14 members including the members of management committee, eminent educationists, industrialists, bureaucrats and Faculty members of college. The Director of the college is the Member Secretary of the board. The board meets once in 6 months and reviews the progress on all fronts. All policy matters relating to additional courses, investment in additional infrastructure and other major resources, major systemic / organizational changes, perspective plan etc. are discussed and decided by the Board of Governors. The board also reviews and passes the annual budget.

The Governing Council of the college is composed of the Chairman, Secretary, Treasurer, one/two other members of the management committee and the Director who acts as the Convener. The council meets once / twice in a month or as necessary to regularly review and decide on various functional issues of importance.

#### • Mechanism/ Norms and Procedure for democratic/ good Governance

The college promotes a culture of participative management. The management of the college rests with its Governing Body, whose member, is appointed in accordance with the guidelines provided by Uttar Pradesh Technical University, Lucknow and AICTE. The Director is the academic and administrative head of the Institution and also the member secretary of the governing body. The Heads of Departments are responsible for the day-to-day administration of the departments and report directly to the Director. Additionally, every department has distributed various duties among faculty members which play an important role in various institutional functions. These duties have been discussed in departmental meetings conducted and the minutes of these meetings are recorded.